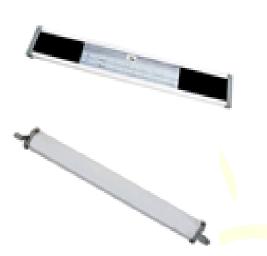

#### LED LOW BAY LIGHT 20W DATASHEET LBL20C

## **Product dimensions**:

|            |         | Value | Unit |
|------------|---------|-------|------|
| Dimensions | Length  | 600   | Mm   |
|            | Breadth | 80    | Mm   |
|            | Height  | 30    | Mm   |
| × * * * *  |         |       |      |

## **Mounting Data:**

| Mounting Type | Surface    |
|---------------|------------|
|               | Suspended  |
| Installation  | Suspension |
|               | Through L- |
|               | Clamp      |