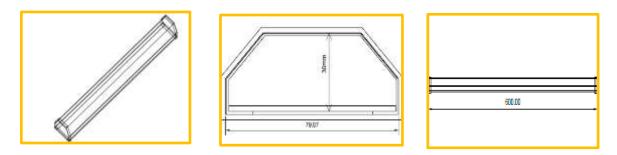

# **Product Drawing**\*

## **Product dimensions**:

|            |         | Value | Unit |
|------------|---------|-------|------|
| Dimensions | Length  | 600   | Mm   |
|            | Breadth | 80    | Mm   |
|            | Height  | 30    | Mm   |
| × * * * *  |         |       |      |